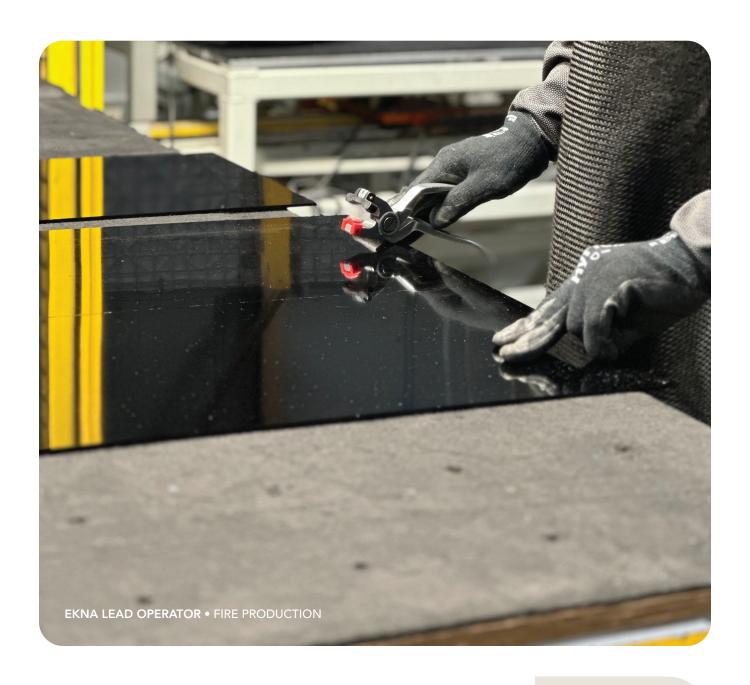

### PROCESSING OPTIONS

**DRILLED HOLES** 

Enables the glass-ceramic to screw onto a frame with ease.

#### **WATERJET CUTS**

Making door handle integration a piece of cake. We can cut any shape.

#### **FLAT EDGING**

C-shape or pencil edge, flat, beveled. We do it all.