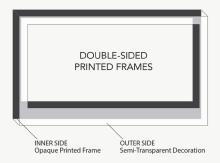

#### **DOUBLE-SIDED FRAMES**

Unlimited designs, texture and 3D effects. Dare to be different!