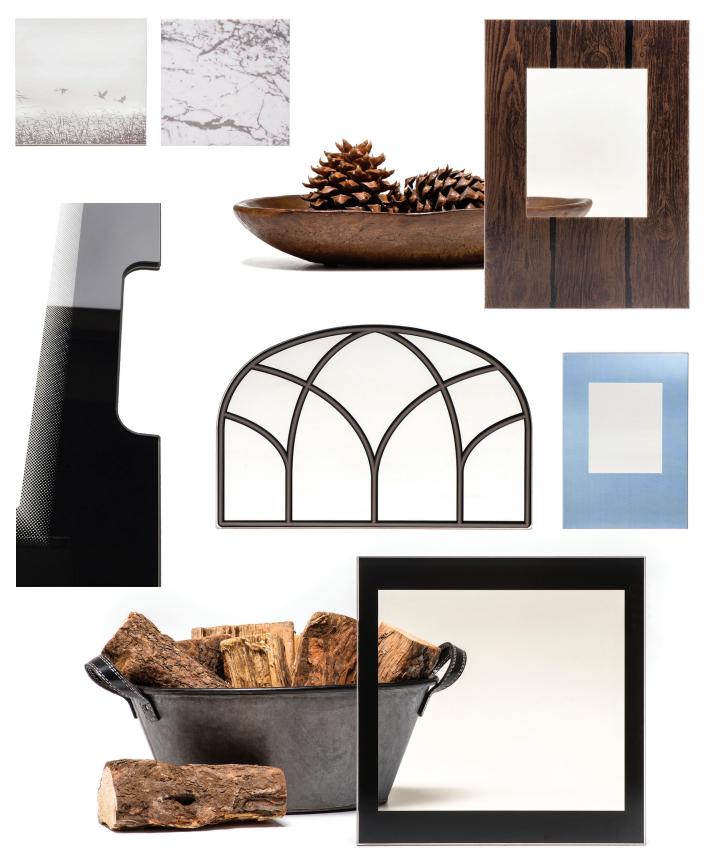

## **REFLECTIONS**

# THERE IS BEAUTY IN THE DARKNESS

Enhance the effect of the fire's flame with this opaque reflective glass-ceramic.

### PRINTING OPTIONS

**OPAQUE FRAMES** 

A masterpiece needs a frame. Wide range of gradient dot patterns available.

#### **DOUBLE-SIDED FRAMES**

Unlimited designs, texture and 3D effects. Dare to be different!

#### **LOGO PRINTING**

Screen printing on the outer surface. Sign your masterpiece.

### PROCESSING OPTIONS

**DRILLED HOLES** 

Enables the glass-ceramic to screw onto a frame with ease.

#### **WATERJET CUTS**

Making door handle integration a piece of cake. We can cut any shape.

#### **FLAT EDGING**

C-shape or pencil edge, flat, beveled. We do it all.