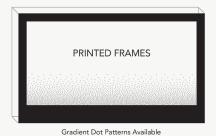

### PRINTING OPTIONS

**OPAQUE FRAMES** 

A masterpiece needs a frame. Wide range of gradient dot patterns available.