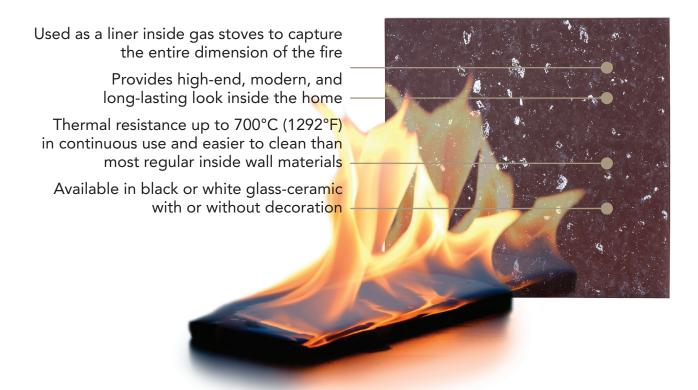

## **REFLECTIONS**

# THERE IS BEAUTY IN THE DARKNESS

Enhance the effect of the fire's flame with this opaque reflective glass-ceramic.