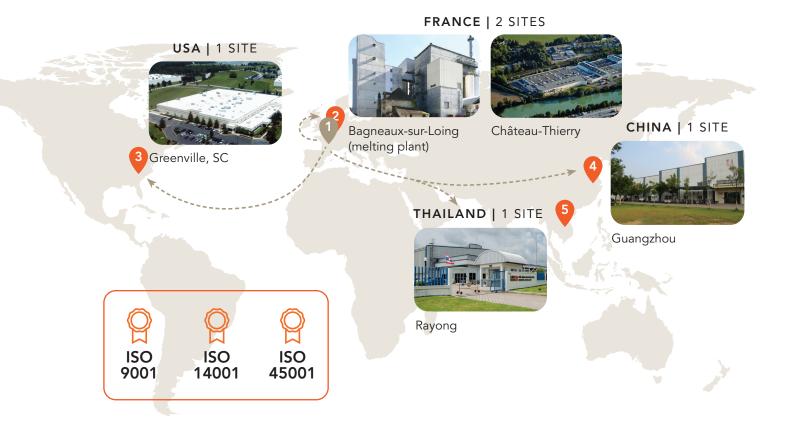

# OUR LOCAL FOOTPRINT AND INTERNATIONAL NETWORK

With a diverse presence working in 6 countries supported by the **world's** largest glass ceramic melting tank and 4 finishing facilities, EuroKera is one of the world's leading innovators of glass ceramic solutions.