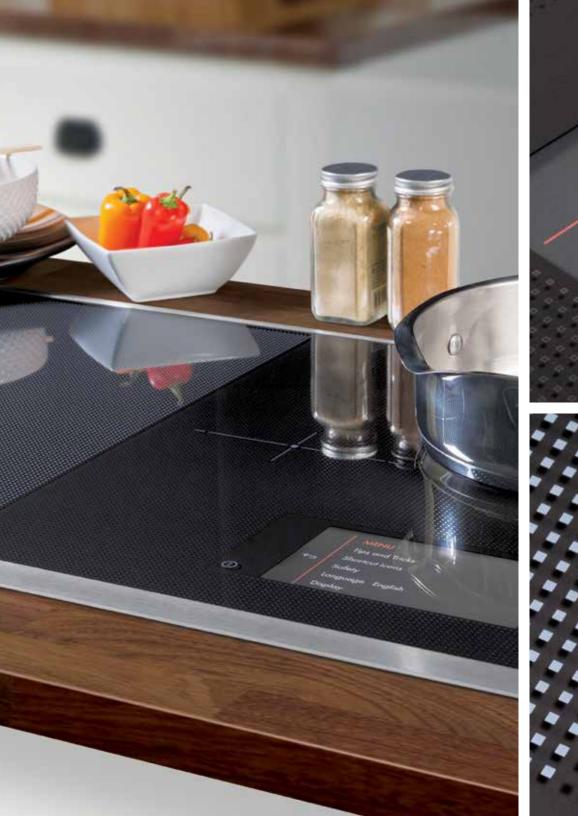

### KeraVision®

- > Deep black surface
- > Crisp LED color display with all monochromatic LED colors
- > Wide array of enamel colors, including metallic enamels and reflective inks
- > Designed for gas, induction and radiant cooking

## KeraSpectrum®

- > Innovative deep black surface
- > High-quality LED display
- > Polychromatic LED colors, including white
- > Designed for gas, induction and radiant cooking

"We keep our lead times short and our quality standards high. There are no boundaries when it comes to our customers' satisfaction."