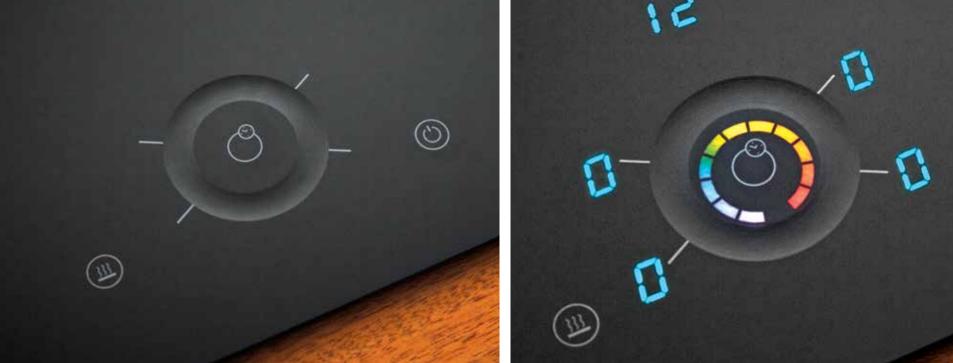

### KeraVision®

- > Deep black surface
- > Crisp LED color display with all monochromatic LED colors
- > Wide array of enamel colors, including metallic enamels and reflective inks
- > Designed for gas, induction and radiant cooking

#### LIGHT IT UP WITH COLORFUL LEDS

## KeraSpectrum®

- > Innovative deep black surface
- > High-quality LED display
- > Polychromatic LED colors, including white
- > Designed for gas, induction and radiant cooking

"We keep our lead times short and our quality standards high. There are no boundaries when it comes to our customers' satisfaction."