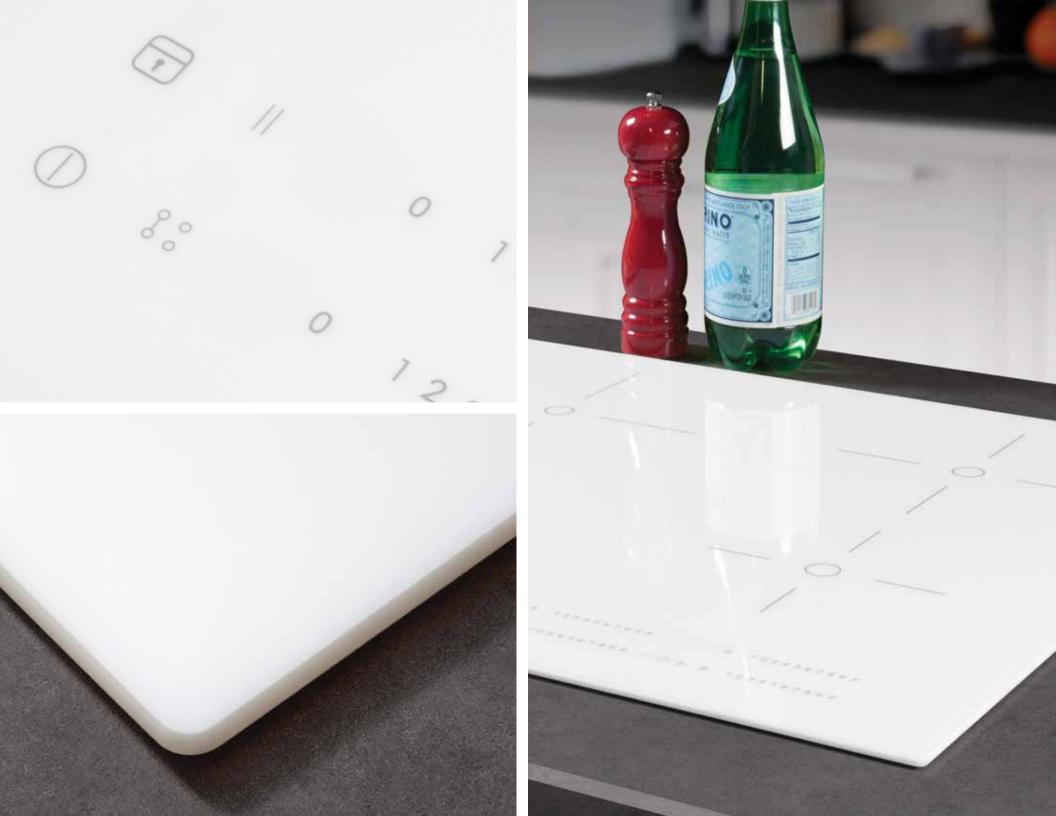

## KeraWhite®

# KeraWhite® Touch Control (TC)

- > Sleek white surface
- > Wide array of enamel colors
- > KeraWhite® TC features touch control LED display
- > Designed for gas, induction and radiant cooking

"EuroKera offers an astonishing combination of options for a variety of tastes. If we don't have what you're looking for, we'll work with you to create it."