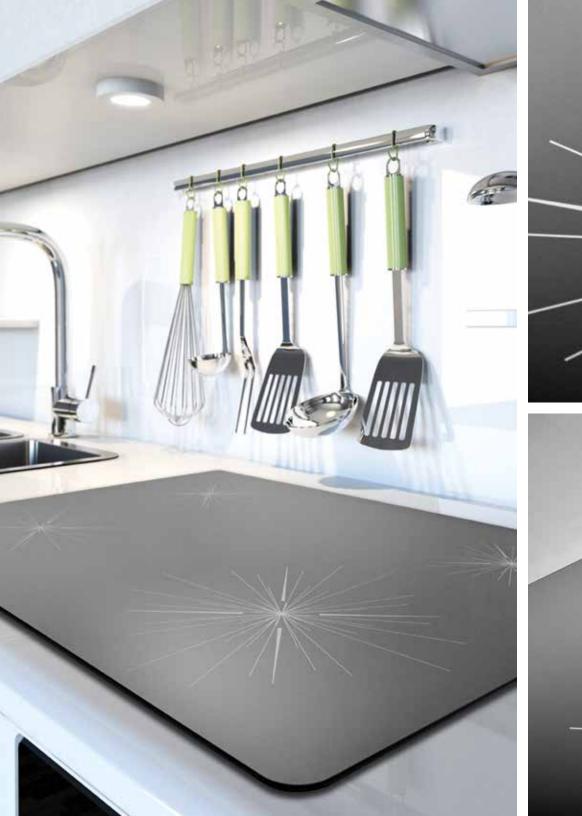

**EuroKera** has consistently led the industry with **advanced cooking surfaces** that offer a range of innovative features and decorative options — delivering the perfect blend of style and performance.

## Great designs start with EuroKera

EuroKera advanced cooking surfaces offer the latest innovations in cooktop technology.

Featuring near zero thermal expansion, EuroKera glass-ceramic will not expand or contract with heat, making it the ideal material for cooking. The durable, smooth surface is easy to clean and engineered for years of beautiful, worry-free performance.