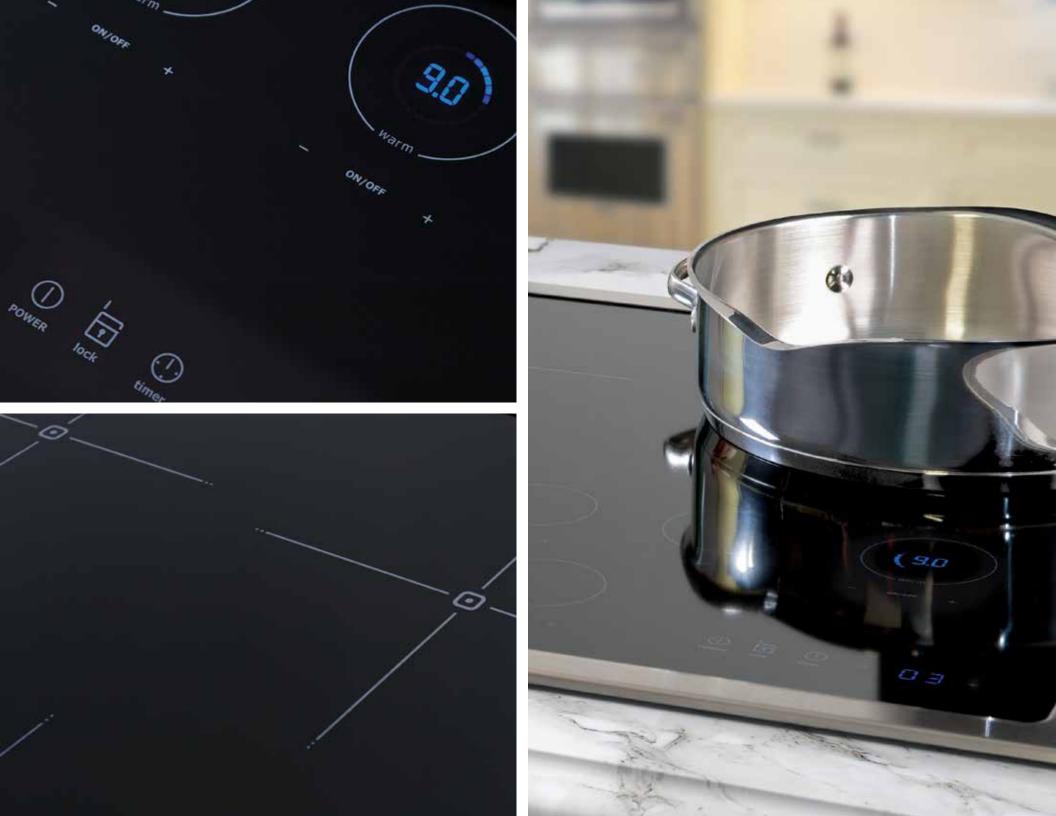

## Great designs start with EuroKera

EuroKera advanced cooking surfaces offer the latest innovations in cooktop technology.

Featuring near zero thermal expansion, EuroKera glass-ceramic will not expand or contract with heat, making it the ideal material for cooking. The durable, smooth surface is easy to clean and engineered for years of beautiful, worry-free performance.

## KeraBlack® Plus

- > Our most popular surface
- > Timeless and versatile
- > Wide array of enamel colors, including metallic enamels and reflective inks
- > Designed for gas, induction and radiant cooking