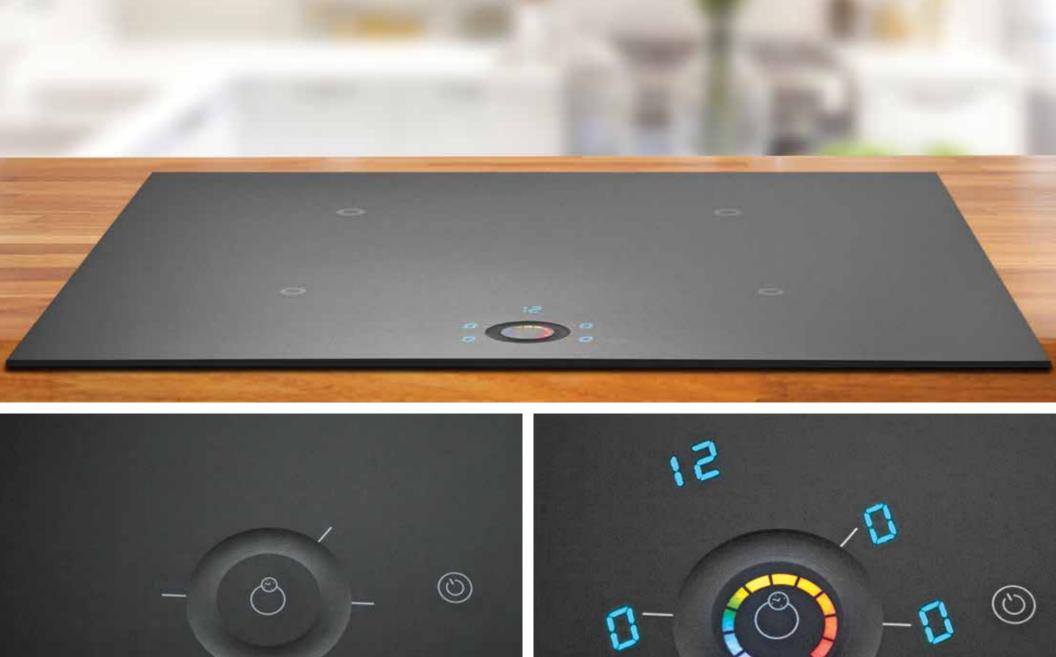

### KeraVision®

- > Deep black surface
- > Crisp LED color display with all monochromatic LED colors
- > Wide array of enamel colors, including metallic enamels and reflective inks
- > Designed for gas, induction and radiant cooking

#### LIGHT IT UP WITH COLORFUL LEDS

## KeraSpectrum®

- > Innovative deep black surface
- > High-quality LED display
- > Polychromatic LED colors, including white
- > Designed for gas, induction and radiant cooking

"We keep our lead times short and our quality standards high. There are no boundaries when it comes to our customers' satisfaction."