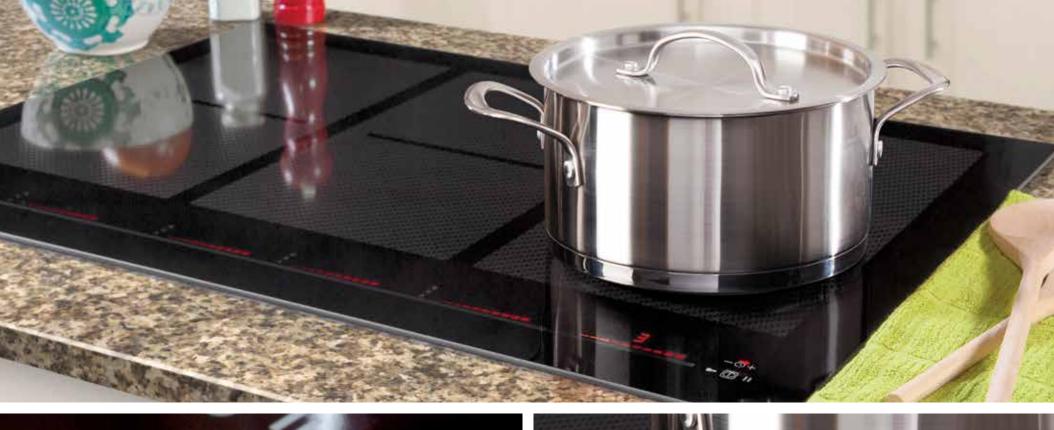

## Great designs start with EuroKera

EuroKera advanced cooking surfaces offer the latest innovations in cooktop technology.

Featuring near zero thermal expansion, EuroKera glass-ceramic will not expand or contract with heat, making it the ideal material for cooking. The durable, smooth surface is easy to clean and engineered for years of beautiful, worry-free performance.

## KeraBlack® Plus

- > Our most popular surface
- > Timeless and versatile
- > Wide array of enamel colors, including metallic enamels and reflective inks
- > Designed for gas, induction and radiant cooking