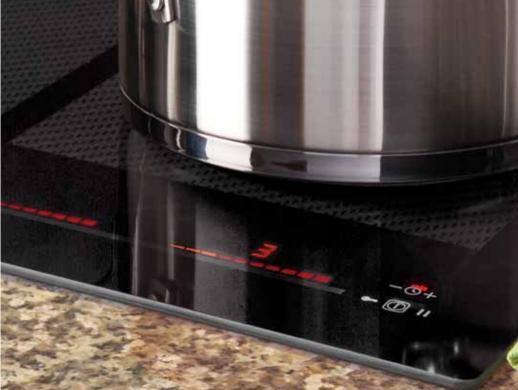

### KeraVision®

- > Deep black surface
- > Crisp LED color display with all monochromatic LED colors
- > Wide array of enamel colors, including metallic enamels and reflective inks
- > Designed for gas, induction and radiant cooking

#### LIGHT IT UP WITH COLORFUL LEDS