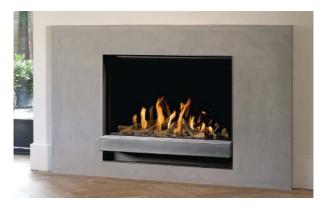

## **Black Reflection**

Enhance the flame's presence.

Enhance the appearance of the fire's flame with this opaque reflective glass-ceramic. It is used both on the back wall of the stove to capture the entire dimension of the fire and as stove covering (side or top with hole for pipe).

## Characteristics

- Flat, cut-to-size parts only
- · Thickness: 4 mm

- Black glass-ceramic
  Smooth / Pebbles
- 8
- 700°C (1292° F) in continuous use and easier to clean than most regular inside wall materials